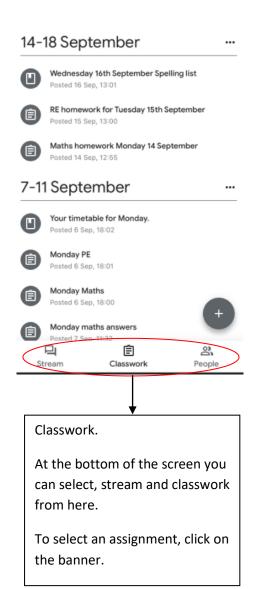

4. Enter your password and click next.

(If it is your first time logging on you will need to click accept and then select student.)

5. Click on your class classroom.

6. When you enter the classroom you will see a screen that has stream and classwork

If you are using a tablet or a phone it is possible to download an app to access google classroom.

Home screen to select your classroom.

Click on the banner to select the classroom.