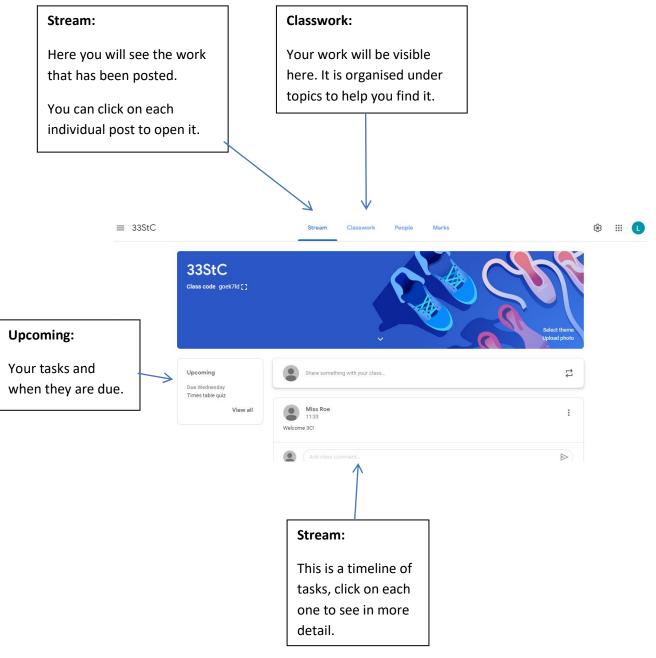

4. Enter your password and click next.

(If it is your first time logging on you will need to click accept and then select student.)

5. Click on your class classroom.

6. When you enter the classroom you will see a screen that has stream and classwork