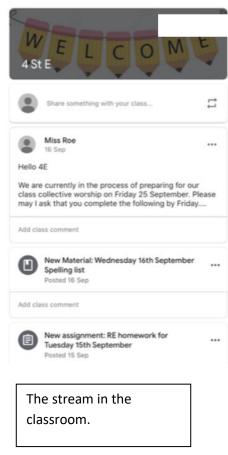

4. Enter your password and click next.

(If it is your first time logging on you will need to click accept and then select student.)

5. Click on your class classroom.

6. When you enter the classroom you will see a screen that has stream and classwork