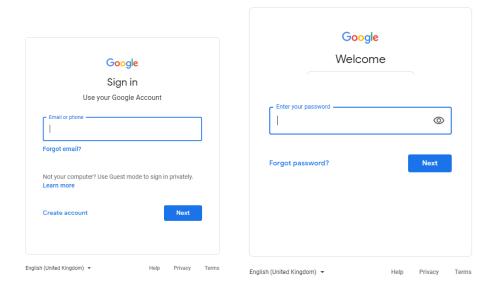

## Set up

 Open google classroom https://classroom.google.com

- 2. Click on Go to classroom
- 3. Login: for example <a href="mailto:xxxxxxxx@stdunstans.school">xxxxxxxxx@stdunstans.school</a> click next.

4. Enter your password and click next.

(If it is your first time logging on you will need to click accept and then select student.)

5. Click on your class classroom.

6. When you enter the classroom you will see a screen that has stream and classwork