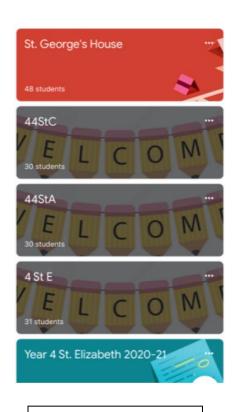

If you are using a tablet or a phone it is possible to download an app to access google classroom.

Home screen to select your classroom.

Click on the banner to select the classroom.