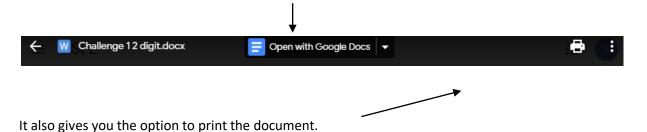

This will open the assignment and any attachments.

4 St E ■

When you open an attachment it will open in a new window. It may give you the option to open with google docs at the top of the screen in the centre. This means that you can edit the file and it will automatically save in google drive. This function may not be available on some devices.

If you open the document this will allow you to edit it in google documents. This will automaticaly save in your drive.