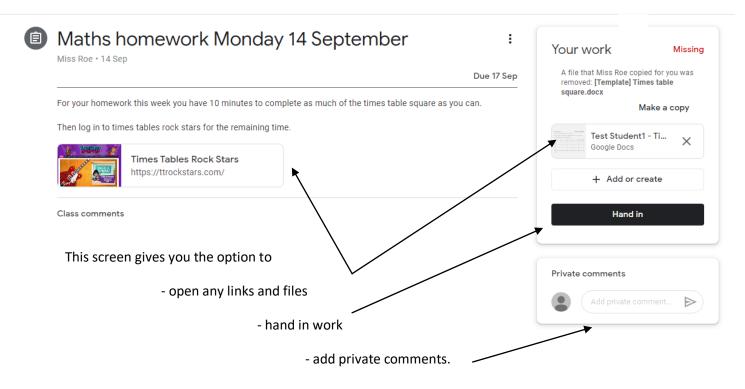

Click on the week. This will show you all of the tasks that have been set for that week.

Click on the title of the task and this will give you the information and the attachments for this task.

It will open like this. Click on view assignment in the bottom left hand corner.

This will open the assignment and any attachments.

4 St E ■

When you open an attachment it will open in a new window. It may give you the option to open with google docs at the top of the screen in the centre. This means that you can edit the file and it will automatically save in google drive. This function may not be available on some devices.

If you open the document this will allow you to edit it in google documents. This will automaticaly save in your drive.