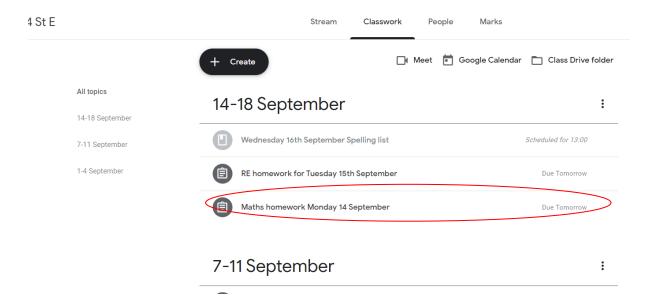

Click on the week. This will show you all of the tasks that have been set for that week.

Click on the title of the task and this will give you the information and the attachments for this task.

It will open like this. Click on view assignment in the bottom left hand corner.