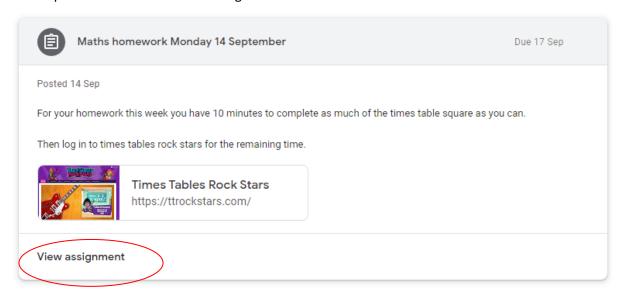

Click on the week. This will show you all of the tasks that have been set for that week.

Click on the title of the task and this will give you the information and the attachments for this task.

It will open like this. Click on view assignment in the bottom left hand corner.

This will open the assignment and any attachments.

4 St E ■

When you open an attachment it will open in a new window. It may give you the option to open with google docs at the top of the screen in the centre. This means that you can edit the file and it will automatically save in google drive. This function may not be available on some devices.