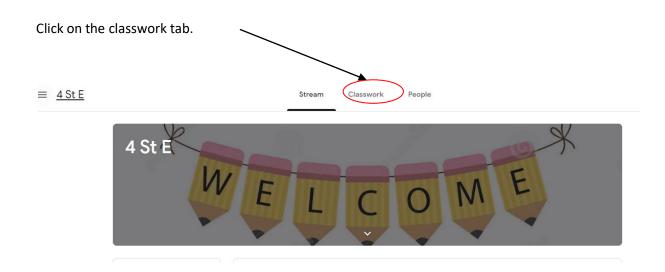

## Finding work:

Log in to google classroom.

Select your classroom by clicking on the banner.

When you click on the classwork tab, your work will be organised in weeks. Within the week there will be all of the work for that week.